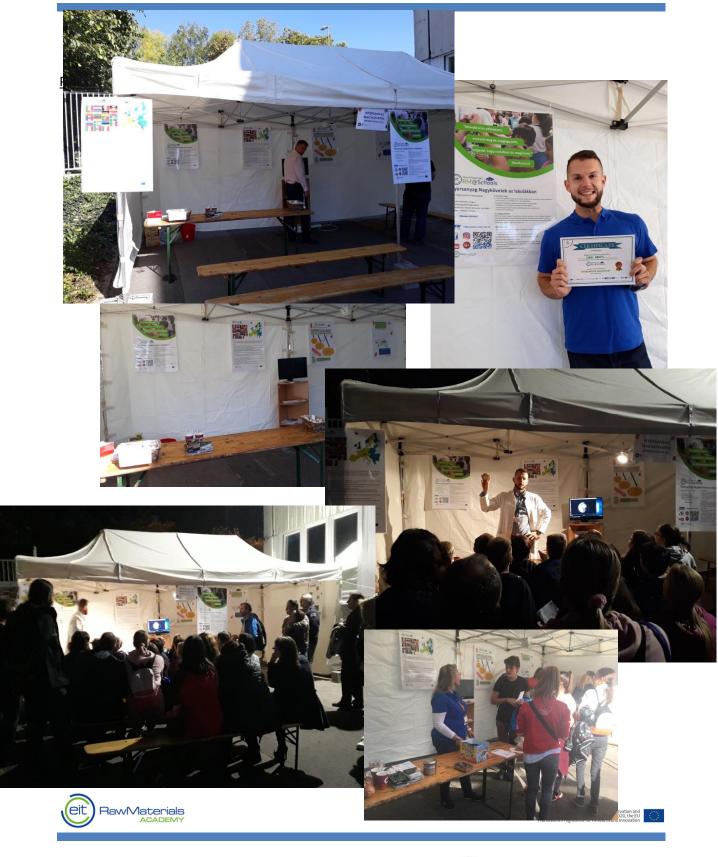

## EUROPEAN RESEARCHERS' NIGHT, HUNGARY

Bay Zoltán Nonprofit Ltd. organised a separate tent for the RM@Schools 3.0 project.

The program of the tent were the following:

- "Quick Quiz" about the critical raw materials
  - for the quiz we have prepared posters containing all the needed information for having the right answers (everybody needed to go through the posters and through knowledge transfer can be implemented)
- posters and leaflets about the project, so everybody who stepped could understand why the separate tent has built up
- presentation about the project made by Patricia Groó-Nagy
- and presentation about the toolkits of the proejct made by Ádám Vida
- and presenation about the project website and its usefulness made by Patricia Groó-Nagy

At the tent people could find also some "Luck Gravel" made from marbel to have some memory about the tent.

All participants who made the Quiz received an RM@Schools Certificate as they made the first steps to become for a professional RM Ambassador.

## Statistics:

o time duration of the event: 8 hours o people filled out the Quiz: 187 persons people received the Certificate: 190 persons visitors at the tent: 213 persons o number of school classes: 7 classes